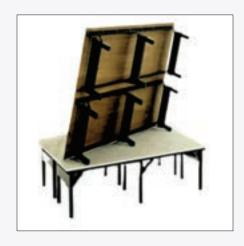

# PLATFORM STAGES

Elevate your events and presentations with Maywood's Platform Stages. This versatile platform provides a sturdy foundation for keynote speakers, performers, or honorees at any event. Maywood offers the option of marine-grade, anti-slip decking material adhered to the plywood surface, ensuring a safe and secure platform for all users.

The sturdy construction of the Platform Stages make them a valuable asset for party rental companies and event planners alike.

Ascend with confidence! Maywood's Platform Steps offer safe and easy access to any stage. These customizable steps are available in a variety of heights to perfectly match your needs. Featuring marine-grade, anti-slip decking material adhered to the plywood surface, similar to what you find on cruise ships and around pools, you can ensure the safety of users with every step.