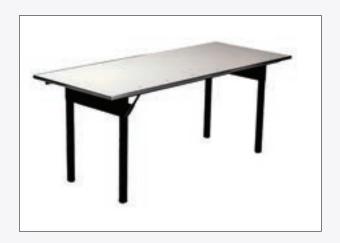

# STANDARD SERIES

The Standard Series tables offer a dependable solution for bustling environments. Its solid construction features a 5/8" plywood core with wishbone tubular legs providing dependable support. The Standard Series is available with a plywood, laminate or Mayfoam top. Further customize your table with a wide range of available sizes, laminate finishes, edging options and leg placements to perfectly suit your space.

A popular choice for party rentals, catering companies, banquet halls and resorts, Standard Series tables are ideal for withstanding the demands of frequent use.

Maximize versatility with Maywood's pedestal tables, an extension of the Standard Series. These tables conveniently separate into three pieces (top, column, and base) for effortless transport and storage. Choose from fixed-height options with either a 30" or 42" column, or opt for the single, adjustable-height column that expands from 30" to 36" or 42" with a simple button press. This adaptability makes the pedestal table a perfect choice for a variety of settings and needs.