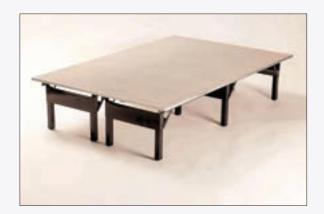

# PLATFORM STAGES

Elevate your events and presentations with Maywood's Platform Stages. This versatile platform provides a sturdy foundation for keynote speakers, performers, or honorees at any event. Maywood offers the option of marine-grade, anti-slip decking material adhered to the plywood surface, ensuring a safe and secure platform for all users.

The sturdy construction of the Platform Stages make them a valuable asset for party rental companies and event planners alike.

Ascend with confidence! Maywood's Platform Steps offer safe and easy access to any stage. These customizable steps are available in a variety of heights to perfectly match your needs. Featuring marine-grade, anti-slip decking material adhered to the plywood surface, similar to what you find on cruise ships and around pools, you can ensure the safety of users with every step.