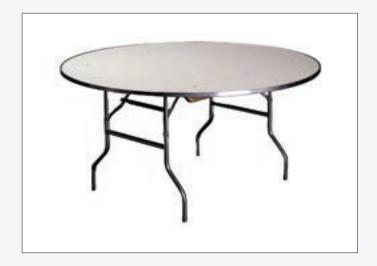

THEN Now

Built to last and endlessly adaptable, Original Series tables are the workhorse for the hospitality industry. Its robust steel chassis ensures years of reliable service. Each table boasts a weight capacity of 2,000 evenly distributed pounds. Secure lock tab leg mechanisms come with a lifetime warranty for peace of mind. Choose from 3/8" or 5/8" plywood cores to find the perfect balance of weight and sturdiness. The Original Series is available with a plywood, laminate or Mayfoam top. Further customize your table with a wide range of available sizes, laminate finishes, edging options and leg placements to perfectly suit your space.

A mainstay in the hospitality industry, the Original Series is a trusted choice in hotels, convention centers, banquet halls, and resorts around the world.