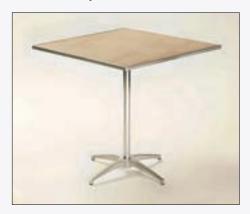

A popular choice for party rentals, catering companies, banquet halls and resorts, Standard Series tables are ideal for withstanding the demands of frequent use.

Maximize versatility with Maywood's pedestal tables, an extension of the Standard Series. These tables conveniently separate into three pieces (top, column, and base) for effortless transport and storage. Choose from fixed-height options with either a 30" or 42" column, or opt for the single, adjustable-height column that expands from 30" to 36" or 42" with a simple button press. This adaptability makes the pedestal table a perfect choice for a variety of settings and needs.