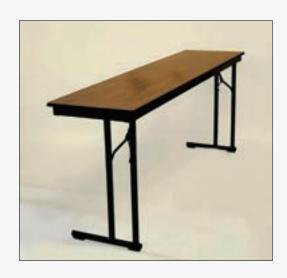

THEN Now

Built to last and endlessly adaptable, Original Series tables are the workhorse for the hospitality industry. Its robust steel chassis ensures years of reliable service. Each table boasts a weight capacity of 2,000 evenly distributed pounds. Secure lock tab leg mechanisms come with a lifetime warranty for peace of mind. Choose from 3/8" or 5/8" plywood cores to find the perfect balance of weight and sturdiness. The Original Series is available with a plywood, laminate or Mayfoam top. Further customize your table with a wide range of available sizes, laminate finishes, edging options and leg placements to perfectly suit your space.

A mainstay in the hospitality industry, the Original Series is a trusted choice in hotels, convention centers, banquet halls, and resorts around the world.

# ORIGINAL SERIES®