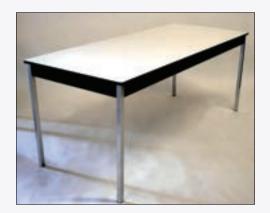

THEN Now

Built to last and endlessly adaptable, Original Series tables are the workhorse for the hospitality industry. Its robust steel chassis ensures years of reliable service. Each table boasts a weight capacity of 2,000 evenly distributed pounds. Secure lock tab leg mechanisms come with a lifetime warranty for peace of mind. Choose from 3/8" or 5/8" plywood cores to find the perfect balance of weight and sturdiness. The Original Series is available with a plywood, laminate or Mayfoam top. Further customize your table with a wide range of available sizes, laminate finishes, edging options and leg placements to perfectly suit your space.

A mainstay in the hospitality industry, the Original Series is a trusted choice in hotels, convention centers, banquet halls, and resorts around the world.