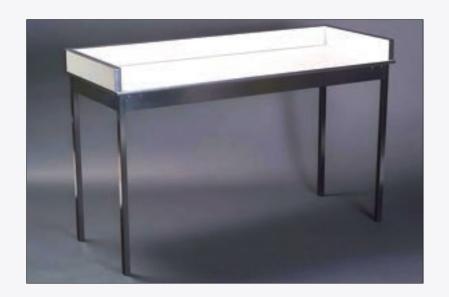

Showcase your products in style with our Display Tables. These tables create a captivating focal point, drawing customer attention to your offerings. Display Tables are available in both fixed height and dual-height options (adjustable from 30" to 42"). Featuring a 5/8" plywood top with a 30mm Birch plywood box section around the perimeter, you can customize the presentation to perfectly suit your needs.

The sturdy construction and sleek design make them ideal for high-traffic environments in exposition halls and conference centers.