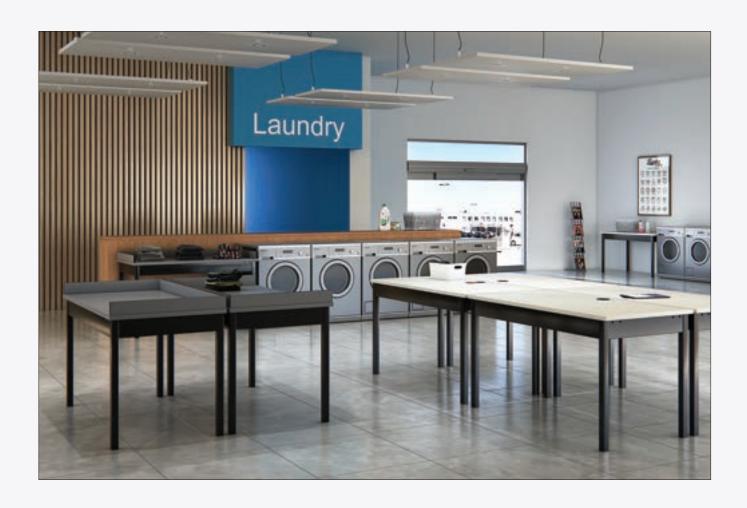

Perfect for offices, seminar rooms and conference centers, the Stationary Series table is a reliable choice for long-term use.

Streamline your laundry operation with our durable Laundry Tables. Built to withstand heavy use, these laminate top tables feature legs securely bolted in the corners for maximum stability. A 3" aluminum apron along the underside perimeter provides additional reinforcement while the black vinyl flush edging offers a clean, professional look.

Available with or without a backsplash for added versatility, these tables are ideal for commercial laundry facilities, laundromats, hotels and college campus laundry rooms.