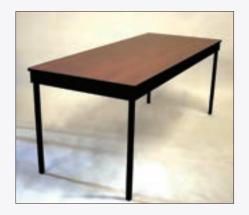

THEN Now

Built to last and endlessly adaptable, Original Series tables are the workhorse for the hospitality industry. Its robust steel chassis ensures years of reliable service. Each table boasts a weight capacity of 2,000 evenly distributed pounds. Secure lock tab leg mechanisms come with a lifetime warranty for peace of mind. Choose from 3/8" or 5/8" plywood cores to find the perfect balance of weight and sturdiness. The Original Series is available with a plywood, laminate or Mayfoam top. Further customize your table with a wide range of available sizes, laminate finishes, edging options and leg placements to perfectly suit your space.

A mainstay in the hospitality industry, the Original Series is a trusted choice in hotels, convention centers, banquet halls, and resorts around the world.