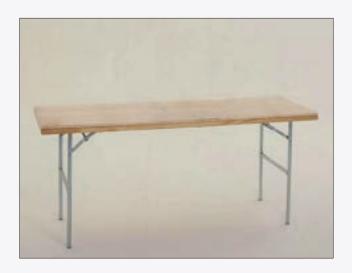

Our durable Benches are built to withstand consistent use in a variety of settings. Featuring the same self-supporting steel chassis found in the Original Series tables, these benches offer exceptional strength and stability.

Ideal for educational institutions, religious facilities and camps, the benches provide comfortable seating for students, congregations and groups.

Unleash the power of collaborative thinking with Dry Erase Tables, our latest innovation! Designed for educators, students, business professionals and even active adults, these versatile tables provide the perfect platform for brainstorming sessions, group work and creative idea visualization. The smooth, high-pressure laminate surface allows for easy writing with dry erase markers and wipes clean effortlessly for a fresh start.