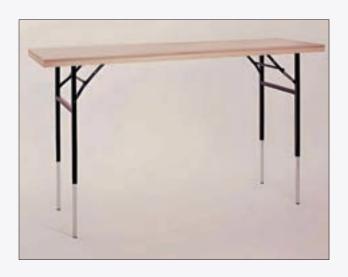

# ORIGINAL SERIES®

THEN Now

Built to last and endlessly adaptable, Original Series tables are the workhorse for the hospitality industry. Its robust steel chassis ensures years of reliable service. Each table boasts a weight capacity of 2,000 evenly distributed pounds. Secure lock tab leg mechanisms come with a lifetime warranty for peace of mind. Choose from 3/8" or 5/8" plywood cores to find the perfect balance of weight and sturdiness. The Original Series is available with a plywood, laminate or Mayfoam top. Further customize your table with a wide range of available sizes, laminate finishes, edging options and leg placements to perfectly suit your space.

A mainstay in the hospitality industry, the Original Series is a trusted choice in hotels, convention centers, banquet halls, and resorts around the world.