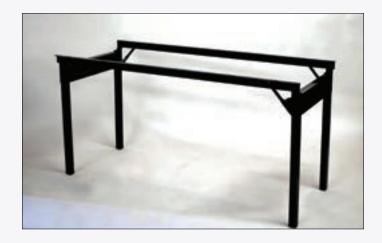

# STANDARD SERIES

The Standard Series tables offer a dependable solution for bustling environments. Its solid construction features a 5/8" plywood core with wishbone tubular legs providing dependable support. The Standard Series is available with a plywood, laminate or Mayfoam top. Further customize your table with a wide range of available sizes, laminate finishes, edging options and leg placements to perfectly suit your space.

A popular choice for party rentals, catering companies, banquet halls and resorts, Standard Series tables are ideal for withstanding the demands of frequent use.

Maximize versatility with Maywood's pedestal tables, an extension of the Standard Series. These tables conveniently separate into three pieces (top, column, and base) for effortless transport and storage. Choose from fixed-height options with either a 30" or 42" column, or opt for the single, adjustable-height column that expands from 30" to 36" or 42" with a simple button press. This adaptability makes the pedestal table a perfect choice for a variety of settings and needs.