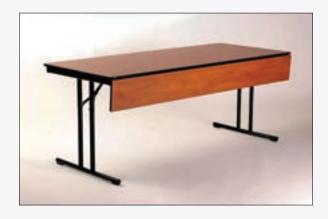

# STANDARD SERIES

The Standard Series tables offer a dependable solution for bustling environments. Its solid construction features a 5/8" plywood core with wishbone tubular legs providing dependable support. The Standard Series is available with a plywood, laminate or Mayfoam top. Further customize your table with a wide range of available sizes, laminate finishes, edging options and leg placements to perfectly suit your space.

A popular choice for party rentals, catering companies, banquet halls and resorts, Standard Series tables are ideal for withstanding the demands of frequent use.

Maximize versatility with Maywood's pedestal tables, an extension of the Standard Series. These tables conveniently separate into three pieces (top, column, and base) for effortless transport and storage. Choose from fixed-height options with either a 30" or 42" column, or opt for the single, adjustable-height column that expands from 30" to 36" or 42" with a simple button press. This adaptability makes the pedestal table a perfect choice for a variety of settings and needs.