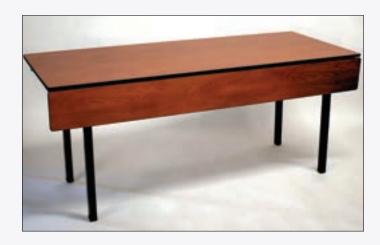

# STANDARD SERIES

The Standard Series tables offer a dependable solution for bustling environments. Its solid construction features a 5/8" plywood core with wishbone tubular legs providing dependable support. The Standard Series is available with a plywood, laminate or Mayfoam top. Further customize your table with a wide range of available sizes, laminate finishes, edging options and leg placements to perfectly suit your space.

A popular choice for party rentals, catering companies, banquet halls and resorts, Standard Series tables are ideal for withstanding the demands of frequent use.

Maximize versatility with Maywood's pedestal tables, an extension of the Standard Series. These tables conveniently separate into three pieces (top, column, and base) for effortless transport and storage. Choose from fixed-height options with either a 30" or 42" column, or opt for the single, adjustable-height column that expands from 30" to 36" or 42" with a simple button press. This adaptability makes the pedestal table a perfect choice for a variety of settings and needs.