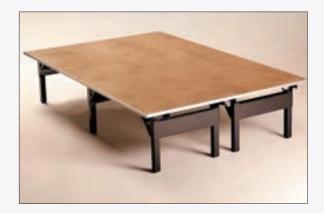

# PLATFORM STAGES

Elevate your events and presentations with Maywood's Platform Stages. This versatile platform provides a sturdy foundation for keynote speakers, performers, or honorees at any event. Maywood offers the option of marine-grade, anti-slip decking material adhered to the plywood surface, ensuring a safe and secure platform for all users.

The sturdy construction of the Platform Stages make them a valuable asset for party rental companies and event planners alike.

Ascend with confidence! Maywood's Platform Steps offer safe and easy access to any stage. These customizable steps are available in a variety of heights to perfectly match your needs. Featuring marine-grade, anti-slip decking material adhered to the plywood surface, similar to what you find on cruise ships and around pools, you can ensure the safety of users with every step.