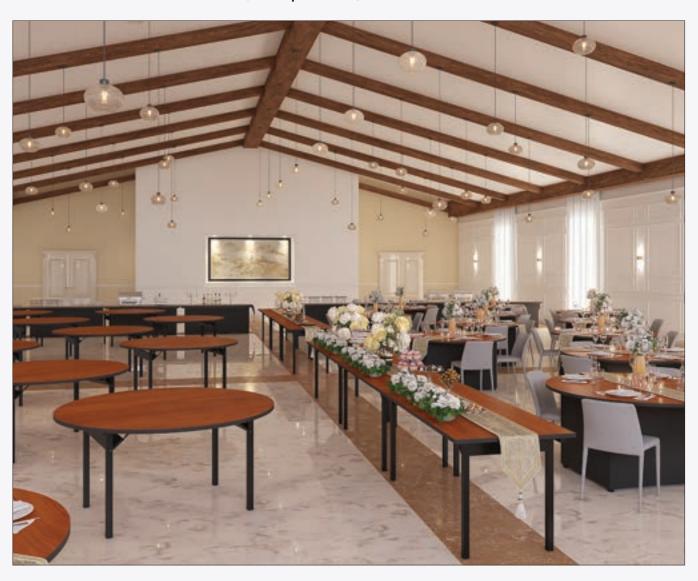

THEN Now

Built to last and endlessly adaptable, Original Series tables are the workhorse for the hospitality industry. Its robust steel chassis ensures years of reliable service. Each table boasts a weight capacity of 2,000 evenly distributed pounds. Secure lock tab leg mechanisms come with a lifetime warranty for peace of mind. Choose from 3/8" or 5/8" plywood cores to find the perfect balance of weight and sturdiness. The Original Series is available with a plywood, laminate or Mayfoam top. Further customize your table with a wide range of available sizes, laminate finishes, edging options and leg placements to perfectly suit your space.

A mainstay in the hospitality industry, the Original Series is a trusted choice in hotels, convention centers, banquet halls, and resorts around the world.