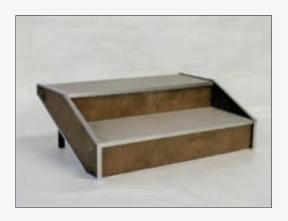

The sturdy construction of the Platform Stages make them a valuable asset for party rental companies and event planners alike.

Ascend with confidence! Maywood's Platform Steps offer safe and easy access to any stage. These customizable steps are available in a variety of heights to perfectly match your needs. Featuring marine-grade, anti-slip decking material adhered to the plywood surface, similar to what you find on cruise ships and around pools, you can ensure the safety of users with every step.