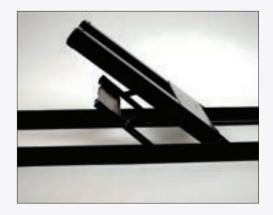

THEN Now

Built to last and endlessly adaptable, Original Series tables are the workhorse for the hospitality industry. Its robust steel chassis ensures years of reliable service. Each table boasts a weight capacity of 2,000 evenly distributed pounds. Secure lock tab leg mechanisms come with a lifetime warranty for peace of mind. Choose from 3/8" or 5/8" plywood cores to find the perfect balance of weight and sturdiness. The Original Series is available with a plywood, laminate or Mayfoam top. Further customize your table with a wide range of available sizes, laminate finishes, edging options and leg placements to perfectly suit your space.