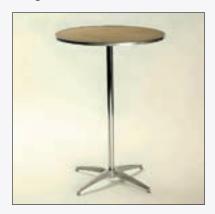

A popular choice for party rentals, catering companies, banquet halls and resorts, Standard Series tables are ideal for withstanding the demands of frequent use.

Maximize versatility with Maywood's pedestal tables, an extension of the Standard Series. These tables conveniently separate into three pieces (top, column, and base) for effortless transport and storage. Choose from fixed-height options with either a 30" or 42" column, or opt for the single, adjustable-height column that expands from 30" to 36" or 42" with a simple button press. This adaptability makes the pedestal table a perfect choice for a variety of settings and needs.