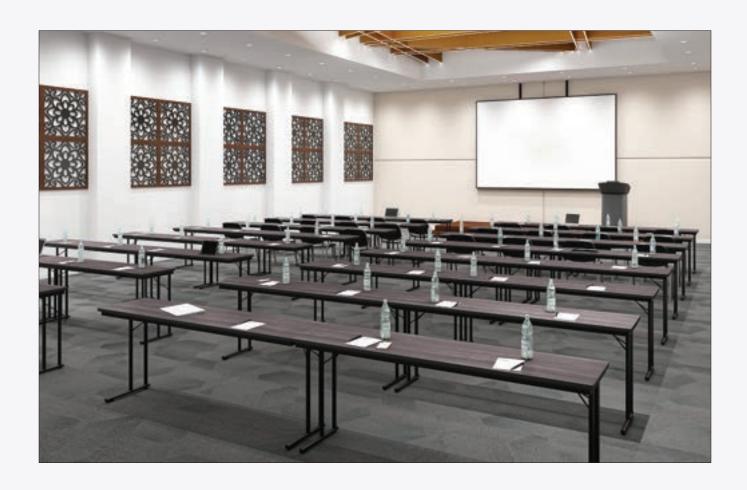

### TRAINING TABLE SERIES

The Training Table Series prioritizes both functionality and user comfort. Built with the same robust steel chassis as the Original Series (supporting up to 2,000 lbs), it features legs held firmly in place by lock tab leg mechanisms that come with a lifetime warranty for peace of mind. The black vinyl flush edging provides a clean finish while the leg design allows for maximum seating capacity. The Training Table Series is available with a laminate top. A stationary modesty panel offers visual privacy.

The streamlined look of the Training Table Series makes it ideal for training facilities, conference centers, educational settings and religious institutions.

The Stationary Series table offers a solution for your office space.