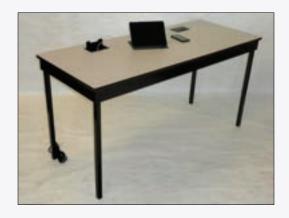

# STANDARD SERIES

The Standard Series tables offer a dependable solution for bustling environments. Its solid construction features a 5/8" plywood core with wishbone tubular legs providing dependable support. The Standard Series is available with a plywood, laminate or Mayfoam top. Further customize your table with a wide range of available sizes, laminate finishes, edging options and leg placements to perfectly suit your space.

A popular choice for party rentals, catering companies, banquet halls and resorts, Standard Series tables are ideal for withstanding the demands of frequent use.

Maximize versatility with Maywood's pedestal tables, an extension of the Standard Series. These tables conveniently separate into three pieces (top, column, and base) for effortless transport and storage. Choose from fixed-height options with either a 30" or 42" column, or opt for the single, adjustable-height column that expands from 30" to 36" or 42" with a simple button press. This adaptability makes the pedestal table a perfect choice for a variety of settings and needs.