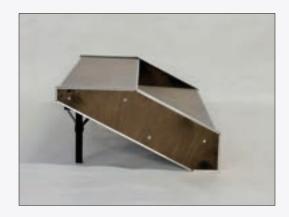

The sturdy construction of the Platform Stages make them a valuable asset for party rental companies and event planners alike.

Ascend with confidence! Maywood's Platform Steps offer safe and easy access to any stage. These customizable steps are available in a variety of heights to perfectly match your needs. Featuring marine-grade, anti-slip decking material adhered to the plywood surface, similar to what you find on cruise ships and around pools, you can ensure the safety of users with every step.