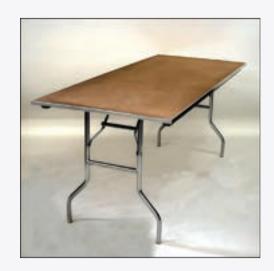

# STANDARD SERIES

The Standard Series tables offer a dependable solution for bustling environments. Its solid construction features a 5/8" plywood core with wishbone tubular legs providing dependable support. The Standard Series is available with a plywood, laminate or Mayfoam top. Further customize your table with a wide range of available sizes, laminate finishes, edging options and leg placements to perfectly suit your space.

A popular choice for party rentals, catering companies, banquet halls and resorts, Standard Series tables are ideal for withstanding the demands of frequent use.

Maximize versatility with Maywood's pedestal tables, an extension of the Standard Series. These tables conveniently separate into three pieces (top, column, and base) for effortless transport and storage. Choose from fixed-height options with either a 30" or 42" column, or opt for the single, adjustable-height column that expands from 30" to 36" or 42" with a simple button press. This adaptability makes the pedestal table a perfect choice for a variety of settings and needs.