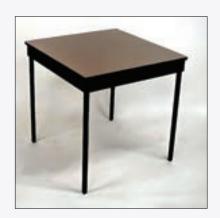

Plywood core with Mayform top and Channel Aluminum Edging

Maximize seating comfort and capacity in style with the Deluxe Series. Featuring a sleek black vinyl flush edging for an attractive look, the Deluxe Series table prioritizes user experience. The ingenious corner leg positioning allows for more occupants to comfortably sit around the table, while a 3" aluminum apron along the underside perimeter provides additional strength. The Deluxe Series is available with a laminate top.

This practical design makes the Deluxe Series a popular choice for religious institutions and educational settings.

Power up productivity and convenience by adding charging units to your Deluxe Series tables. Designed to accommodate multiple charging units (depending on table size), these tables feature integrated power outlets and USB ports.