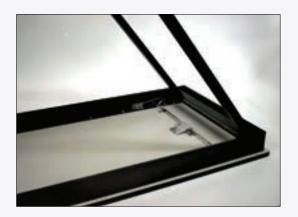

THEN Now

Built to last and endlessly adaptable, Original Series tables are the workhorse for the hospitality industry. Its robust steel chassis ensures years of reliable service. Each table boasts a weight capacity of 2,000 evenly distributed pounds. Secure lock tab leg mechanisms come with a lifetime warranty for peace of mind. Choose from 3/8" or 5/8" plywood cores to find the perfect balance of weight and sturdiness. The Original Series is available with a plywood, laminate or Mayfoam top. Further customize your table with a wide range of available sizes, laminate finishes, edging options and leg placements to perfectly suit your space.