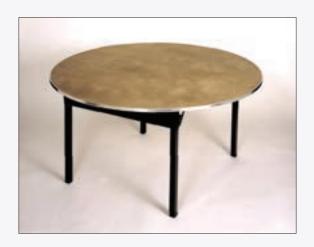

# ORIGINAL SERIES®

THEN Now

Built to last and endlessly adaptable, Original Series tables are the workhorse for the hospitality industry. Its robust steel chassis ensures years of reliable service. Each table boasts a weight capacity of 2,000 evenly distributed pounds. Secure lock tab leg mechanisms come with a lifetime warranty for peace of mind. Choose from 3/8" or 5/8" plywood cores to find the perfect balance of weight and sturdiness. The Original Series is available with a plywood, laminate or Mayfoam top. Further customize your table with a wide range of available sizes, laminate finishes, edging options and leg placements to perfectly suit your space.

A mainstay in the hospitality industry, the Original Series is a trusted choice in hotels, convention centers, banquet halls, and resorts around the world.