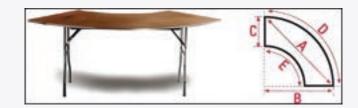

#### **How to Measure Maywood Crescent Tables**

|                            | Inside<br>Diameter | Outside<br>Diameter | A<br>Point to<br>Point | B<br>Radius<br>Arch | C<br>Width | D<br>Outside<br>Arch | E<br>Inside<br>Arch |
|----------------------------|--------------------|---------------------|------------------------|---------------------|------------|----------------------|---------------------|
| 4830<br>(4 to a<br>circle) | 3′                 | 8′                  | 68″                    | 48"                 | 30″        | 75.5"                | 28.5"               |
| 6030<br>(4 to a<br>circle) | 5′                 | 10′                 | 84.5"                  | 60"                 | 30"        | 95"                  | 47.25"              |
| 7230<br>(4 to a<br>circle) | 7'                 | 12′                 | 102"                   | 72"                 | 30"        | 113″                 | 66"                 |