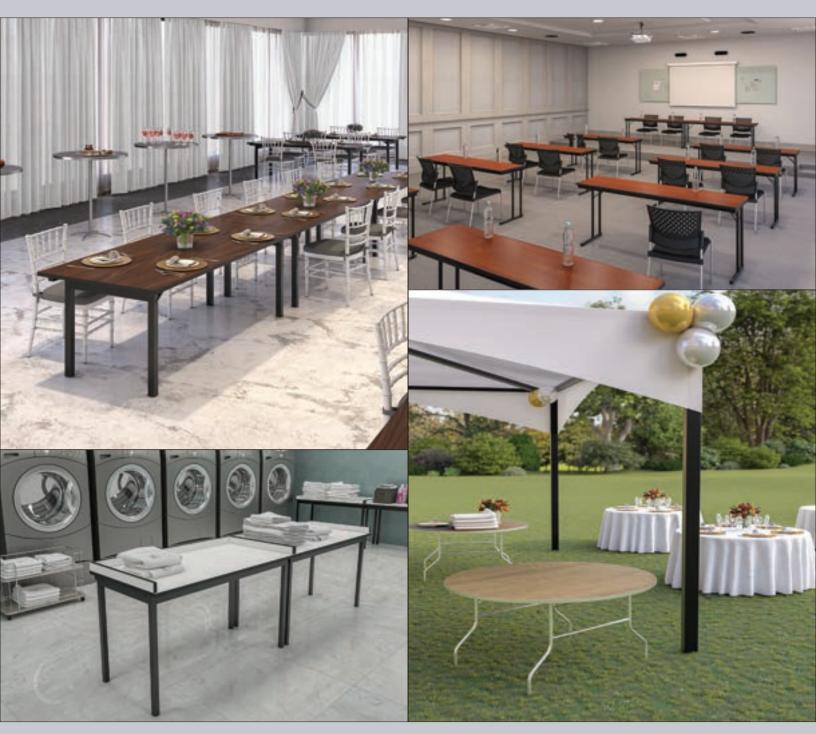

THEN Now

Built to last and endlessly adaptable, Original Series tables are the workhorse for the hospitality industry. Its robust steel chassis ensures years of reliable service. Each table boasts a weight capacity of 2,000 evenly distributed pounds. Secure lock tab leg mechanisms come with a lifetime warranty for peace of mind. Choose from 3/8" or 5/8" plywood cores to find the perfect balance of weight and sturdiness. The Original Series is available with a plywood, laminate or Mayfoam top. Further customize your table with a wide range of available sizes, laminate finishes, edging options and leg placements to perfectly suit your space.

A mainstay in the hospitality industry, the Original Series is a trusted choice in hotels, convention centers, banquet halls, and resorts around the world.

# STANDARD SERIES

The Standard Series tables offer a dependable solution for bustling environments. Its solid construction features a 5/8" plywood core with wishbone tubular legs providing dependable support. The Standard Series is available with a plywood, laminate or Mayfoam top. Further customize your table with a wide range of available sizes, laminate finishes, edging options and leg placements to perfectly suit your space.

A popular choice for party rentals, catering companies, banquet halls and resorts, Standard Series tables are ideal for withstanding the demands of frequent use.

Maximize versatility with Maywood's pedestal tables, an extension of the Standard Series. These tables conveniently separate into three pieces (top, column, and base) for effortless transport and storage. Choose from fixed-height options with either a 30" or 42" column, or opt for the single, adjustable-height column that expands from 30" to 36" or 42" with a simple button press. This adaptability makes the pedestal table a perfect choice for a variety of settings and needs.

Perfect for offices, seminar rooms and conference centers, the Stationary Series table is a reliable choice for long-term use.

Streamline your laundry operation with our durable Laundry Tables. Built to withstand heavy use, these laminate top tables feature legs securely bolted in the corners for maximum stability. A 3" aluminum apron along the underside perimeter provides additional reinforcement while the black vinyl flush edging offers a clean, professional look.

Available with or without a backsplash for added versatility, these tables are ideal for commercial laundry facilities, laundromats, hotels and college campus laundry rooms.