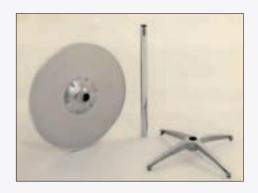

A popular choice for party rentals, catering companies, banquet halls and resorts, Standard Series tables are ideal for withstanding the demands of frequent use.

Maximize versatility with Maywood's pedestal tables, an extension of the Standard Series. These tables conveniently separate into three pieces (top, column, and base) for effortless transport and storage. Choose from fixed-height options with either a 30" or 42" column, or opt for the single, adjustable-height column that expands from 30" to 36" or 42" with a simple button press. This adaptability makes the pedestal table a perfect choice for a variety of settings and needs.