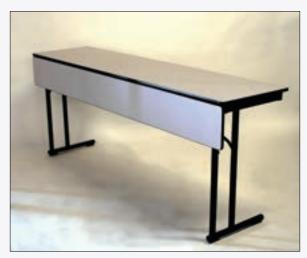

### CALM SERIES TABLE®

Designed for both style and functionality, the Calm Series Table ® creates a welcoming environment for meetings and gatherings. The black Bumper T edging adds a touch of modern elegance, while the T-Leg base provides both strength and maximum seating capacity. The Calm Series Table ® is available with a laminate top. An optional stationary modesty panel provides visual privacy.

This multipurpose table is specifically designed for training facilities, conference centers, educational settings and religious institutions.

800.238.6797 · maywood.com

The C-Leg Series combines sleek aesthetics with practical functionality. Featuring a black Bumper T edging for a touch of contemporary style, the C-Leg Series table base design allows for maximum seating capacity and ease of use due to its leg placement. The C-Leg Series is available with a plywood or laminate top. An optional stationary modesty panel provides visual privacy.