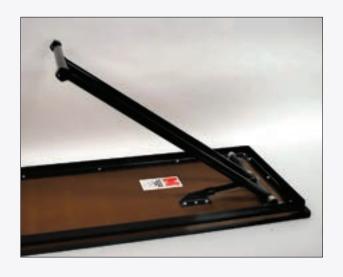

THEN Now

Built to last and endlessly adaptable, Original Series tables are the workhorse for the hospitality industry. Its robust steel chassis ensures years of reliable service. Each table boasts a weight capacity of 2,000 evenly distributed pounds. Secure lock tab leg mechanisms come with a lifetime warranty for peace of mind. Choose from 3/8" or 5/8" plywood cores to find the perfect balance of weight and sturdiness. The Original Series is available with a plywood, laminate or Mayfoam top. Further customize your table with a wide range of available sizes, laminate finishes, edging options and leg placements to perfectly suit your space.