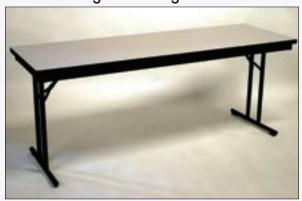

THEN Now

Built to last and endlessly adaptable, Original Series tables are the workhorse for the hospitality industry. Its robust steel chassis ensures years of reliable service. Each table boasts a weight capacity of 2,000 evenly distributed pounds. Secure lock tab leg mechanisms come with a lifetime warranty for peace of mind. Choose from 3/8" or 5/8" plywood cores to find the perfect balance of weight and sturdiness. The Original Series is available with a plywood, laminate or Mayfoam top. Further customize your table with a wide range of available sizes, laminate finishes, edging options and leg placements to perfectly suit your space.

A mainstay in the hospitality industry, the Original Series is a trusted choice in hotels, convention centers, banquet halls, and resorts around the world.

# ORIGINAL SERIES®