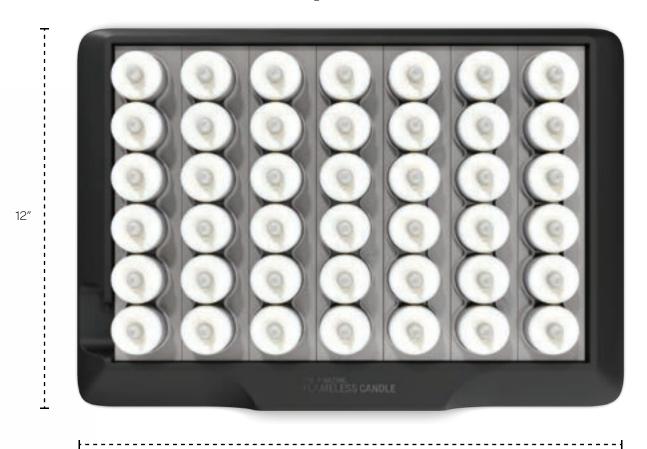

#### 42 Position Rapid Charger

- Charges candles 100% in <8 hours • Ergonomic carrying handle
  - Fits a standard sheet pan rack

#### 42 Position Rapid Charger

17"

#### RAPID CHARGER FEATURES

- Fits 42 LUX or Performance Series Rechargeable Tea Lights
- Candles receive a full charge in under eight (8) hours
- Lightweight ergonomic carrying handle for efficient movement in-and-out of the racks
- Candles stay locked into base during transport
- Rapid chargers link together to charge on a single electrical outlet