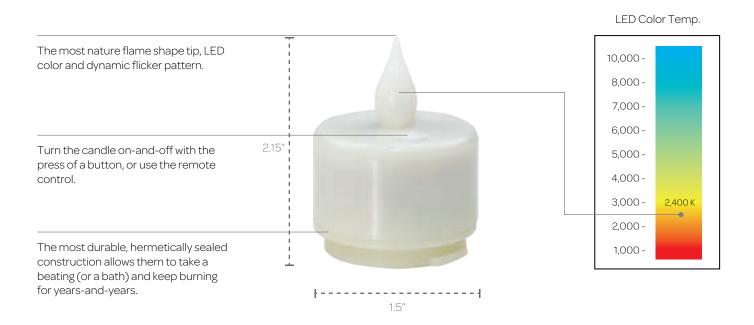

## Enhance Your Events and Saves Time

Our LUX rechargeable tea light candles are widely accredited as being the most realistic, and most reliable in the industry. LUX packs in features designed to save time, combined with the strength, durability, and reliability all of our candle systems have become known for.

#### REMOTE CONTROL

Control all of your candles with the touch of a button

#### **WATERPROOF**

Electronics are hermetically sealed to protect from water

#### 18 HOUR BATTERY

On a full charge, candles will last up to 17 hours without dimming or reducing effect

#### **AUTOMATIC TIMER**

Set a timer to have the candles automatically turn off a few hours later

#### BRIGHTNESS SETTINGS

Brighten or dim the candles to your desired appearance

Trusted by Hospitality Leaders