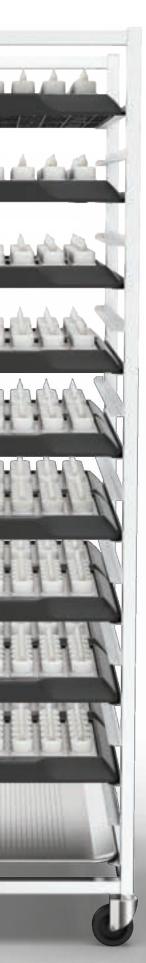

#### 336 Half Rack System

802336-02

- 1 Half Sized Sheet Pan Rack
- 8 42 Position Rapid Charger
- 336 LUX Rechargeable Tea light
  - 4 Dual Cable Power Supply
  - 1 Ventilated Bottom Tray
- 20 Cord Management Clips
- 1 Power Supply Extension Cable
- 5 Remote Control