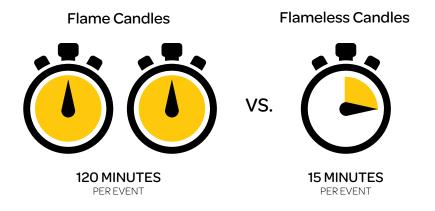

### Spend Significantly Less Time

# Lighting and Maintaining Candles

Cleaning dirty candle holders, lighting candles one-by-one, and looking for lighters will all become things of the past so you can focus your team's energy on the tasks that matter most.