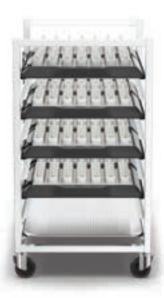

#### CHARGE 756 CANDLES ON A SINGLE POWER OUTLET

The rapid chargers link together so that a single power outlet can efficiently charge enough candles for events of any size

#### EASILY TRANSPORT CANDLES TO THE EVENT FLOOR

Wheels make it a breeze to transport your entire system onto the event floor

#### EFFICIENTLY CARRY CANDLES TO THE TABLETOPS

Each rapid charger features a lightweight, ergonomic carrying handle so you can remove candles from the racks and walk table-to-table with ease

#### MINIMAL SPACE NEEDED FOR STORAGE

All you need is  $2' \times 3'$  of floor space, a sheet pan rack and a single power outlet to store and charge all your candles

## **Event Teams Like Yours**

Meet the world's first rechargeable tea light system designed for large scale events and catering teams. Our patent-pending Catering and Events Collection holds up to 756 candles on a mobile platform that charges through a single power outlet and only occupies a  $2' \times 3'$  of floor space.