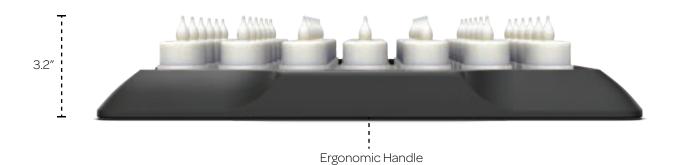

#### EFFICIENTLY CARRY CANDLES TO THE TABLETOPS

Each rapid charger features a lightweight, ergonomic carrying handle so you can remove candles from the racks and walk table-to-table with ease

#### 42 Position Rapid Charger

- Charges candles 100% in <8 hours • Ergonomic carrying handle
  - Fits a standard sheet pan rack

#### RAPID CHARGER FEATURES

- Fits 42 LUX or Performance Series Rechargeable Tea Lights
- Candles receive a full charge in under eight (8) hours
- Lightweight ergonomic carrying handle for efficient movement in-and-out of the racks
- Candles stay locked into base during transport
- Rapid chargers link together to charge on a single electrical outlet