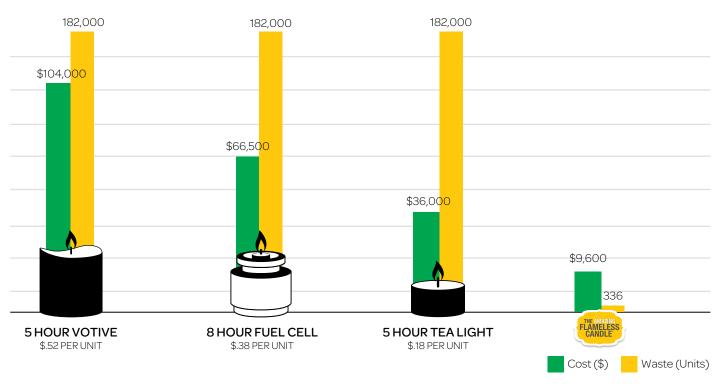

### And So Will Your Bottom Line

Our patented rechargeable tea lights last an average of 5 years before needing to be replaced. This means that you will nearly eliminate the cost of candles from your annual budget along with tons of environmental waste.

#### **5 YEAR COST & WASTE COMPARISON**

Estimates based on an average of 7 events a week with 100 candles per event