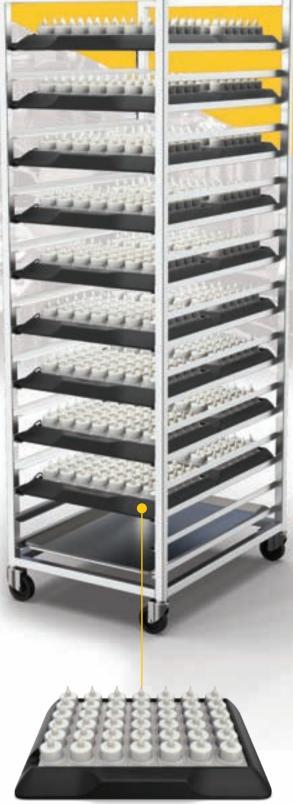

#### CHARGE 756 CANDLES ON A SINGLE POWER OUTLET

The rapid chargers link together so that a single power outlet can efficiently charge enough candles for events of any size

#### 42 Position Rapid Charger

- Charges candles 100% in <8 hours • Ergonomic carrying handle
  - Fits a standard sheet pan rack

## **Event Teams Like Yours**

Meet the world's first rechargeable tea light system designed for large scale events and catering teams. Our patent-pending Catering and Events Collection holds up to 756 candles on a mobile platform that charges through a single power outlet and only occupies a  $2' \times 3'$  of floor space.

#### RAPID CHARGER FEATURES

- Fits 42 LUX or Performance Series Rechargeable Tea Lights
- Candles receive a full charge in under eight (8) hours
- Lightweight ergonomic carrying handle for efficient movement in-and-out of the racks
- Candles stay locked into base during transport
- Rapid chargers link together to charge on a single electrical outlet

- 1 Standard Sheet Pan Rack
- 18 42 Position Rapid Charger
- 756 LUX Rechargeable Tea light
- 9 Dual Cable Power Supply
- 1 Ventilated Bottom Tray
- 20 Cord Management Clips1 Power Supply Extension Cable
- 10 Remote Control