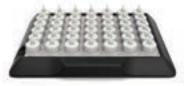

#### 42 Position Rapid Charger

- Charges candles 100% in <8 hours • Ergonomic carrying handle
  - Fits a standard sheet pan rack

#### 42 Position Rapid Charger

17"

#### RAPID CHARGER FEATURES

- Fits 42 LUX or Performance Series Rechargeable Tea Lights
- Candles receive a full charge in under eight (8) hours
- Lightweight ergonomic carrying handle for efficient movement in-and-out of the racks
- Candles stay locked into base during transport
- Rapid chargers link together to charge on a single electrical outlet