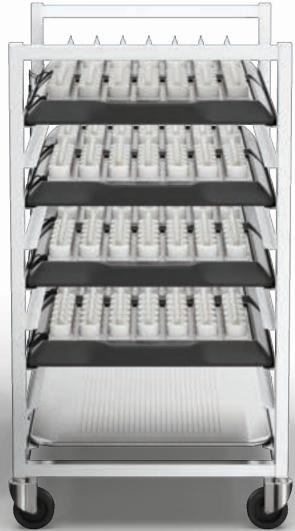

42 Rapid Charge System

802042-02

- 1 42 Position Rapid Charger
- 42 LUX Rechargeable Tea light
- 1 Dual Cable Power Supply
- 2 Remote Control

For more information or to place an order,

Contact Your Account Manager or Call +1.844.706.0387