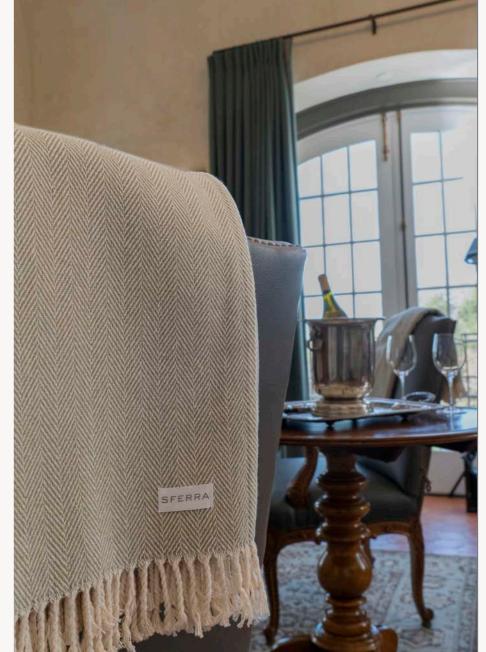

## Soft Landing

Throws and bed ends add richness to bedding layers, along with the touches of home comfort. Our color customization options can add a subtle hint to the hotel's own interior design aesthetic.

AURORA BRUSHED COTTON THROW

BRISTOL PIMA COTTON-ALPACA THROW

CELINE BRUSHED COTTON THROW