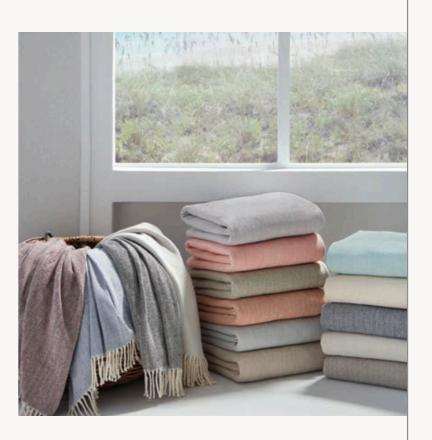

## Soft Landing

Throws and bed ends add richness to bedding layers, along with the touches of home comfort. Our color customization options can add a subtle hint to the hotel's own interior design aesthetic.

AURORA BRUSHED COTTON THROW

BRISTOL PIMA COTTON-ALPACA THROW

CELINE BRUSHED COTTON THROW