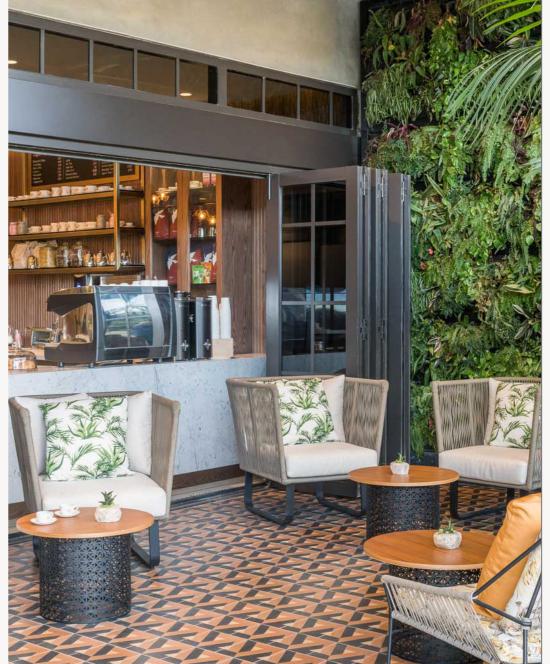

#### THOMPSON HOTEL

Washington, D.C.

First-class SFERRA linens can be found in each of the Thompson's 225 sleek guestrooms and suites in the bustling Navy Yard neighborhood.

15