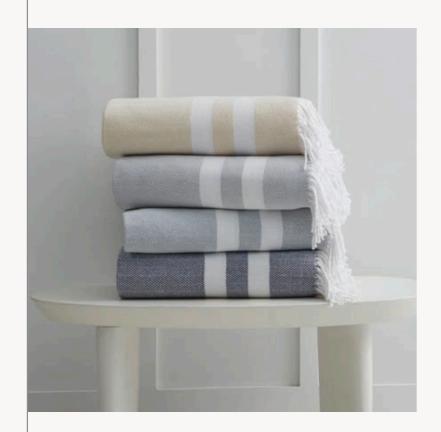

## Soft Landing

Throws and bed ends add richness to bedding layers, along with the touches of home comfort. Our color customization options can add a subtle hint to the hotel's own interior design aesthetic.

AURORA BRUSHED COTTON THROW

BRISTOL PIMA COTTON-ALPACA THROW

CELINE BRUSHED COTTON THROW